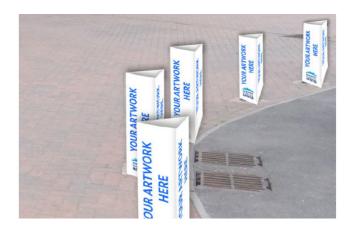

#### NORTH ENTRANCE BOLLARD COVERS

Brand the banner space on the approach to the building

Dimensions – 240mm x 1000mm

Price - £1,500