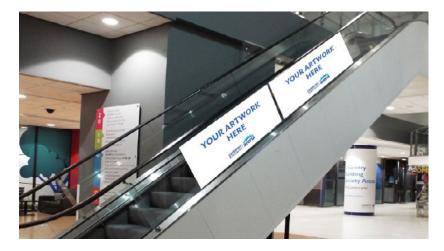

#### ESCALATOR BARRIER GLASS

Brand the escalator outside the main entrance to the exhibition

Dimensions – 1400mm (w) x 650mm (l)

Price - £1,500 (includes 2 banners)