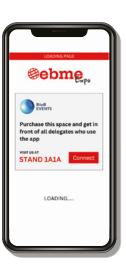

#### Loading Page Sponsor

Take over the full loading page for a period of 5 seconds, once people have logged into the app and are waiting to get to the menu page.

This does not need to be restricted to a logo and stand number, we can insert a full (static) company advert into this page, with a link to your networking, or company page. This is exclusive to one company.

Price - £3,000