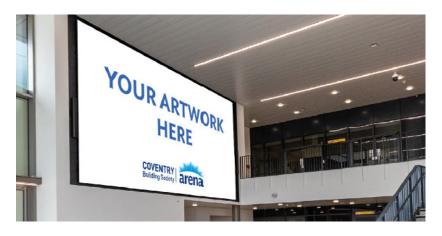

## VIDEO WALL

Main sponsor board on main atrium wall at main entrance to CBS Arena

Dimensions -4:3 (2880px x 2160px)

Price - 10 second video sole use only - £5,000