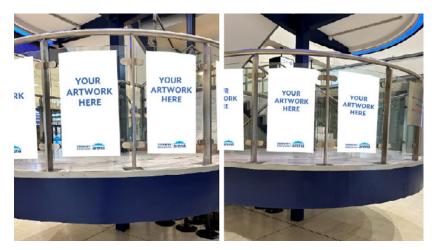

## ATRIUM DIGITAL POSTER SITES

Brand one of or a group of digital poster sites along the foyer and entrance to the exhibition 9:16 (1080 x 1920 or 720 x 1280 pixels)

#### Price

1 X Sole use - £2,000 4 X Sole use - £6,000